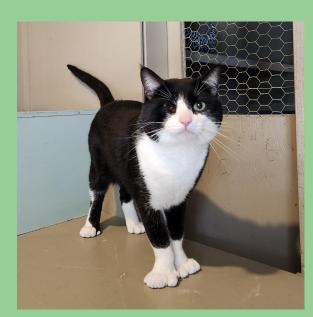

## Willy Finds his Family

What Willy lacked in eyes, he more than made up for in toes! Our one-eyed, polydactyl kitty was here for just a short period of time before his new family found him here. Willy was the sweetest boy and his winning personality made him a joy to adopt. Kitten season is firing up and we have lots of newcomers to meet!